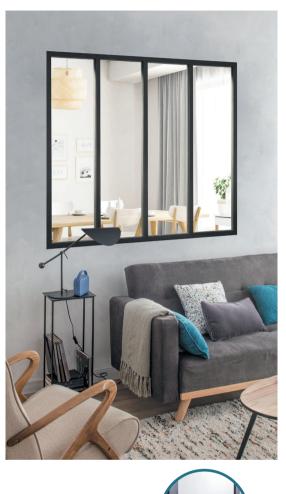

Kathy Emberger k.emberger@kit-atelier.fr 06 76 68 06 08

| 2 carreaux<br><b>2 Glasscheiben</b>          | 63,2<br>5<br>8<br>9<br>93,2 |
|----------------------------------------------|-----------------------------|
| 3 carreaux<br><b>3 Glasscheiben</b>          |                             |
| 4 carreaux<br><b>4 Glasscheiben</b>          | ۲23,2<br>۲<br>۲<br>۲<br>۲   |
| 5 carreaux<br><b>5 Glasscheiben</b>          | 5<br>8<br>8                 |
| 6 carreaux<br><b>6 Glasscheiben</b>          | 183,2<br>E<br>80            |
| Profil de finition<br><b>Abschlussprofil</b> |                             |
| Profil d'angle<br><b>Eckprofil</b>           |                             |