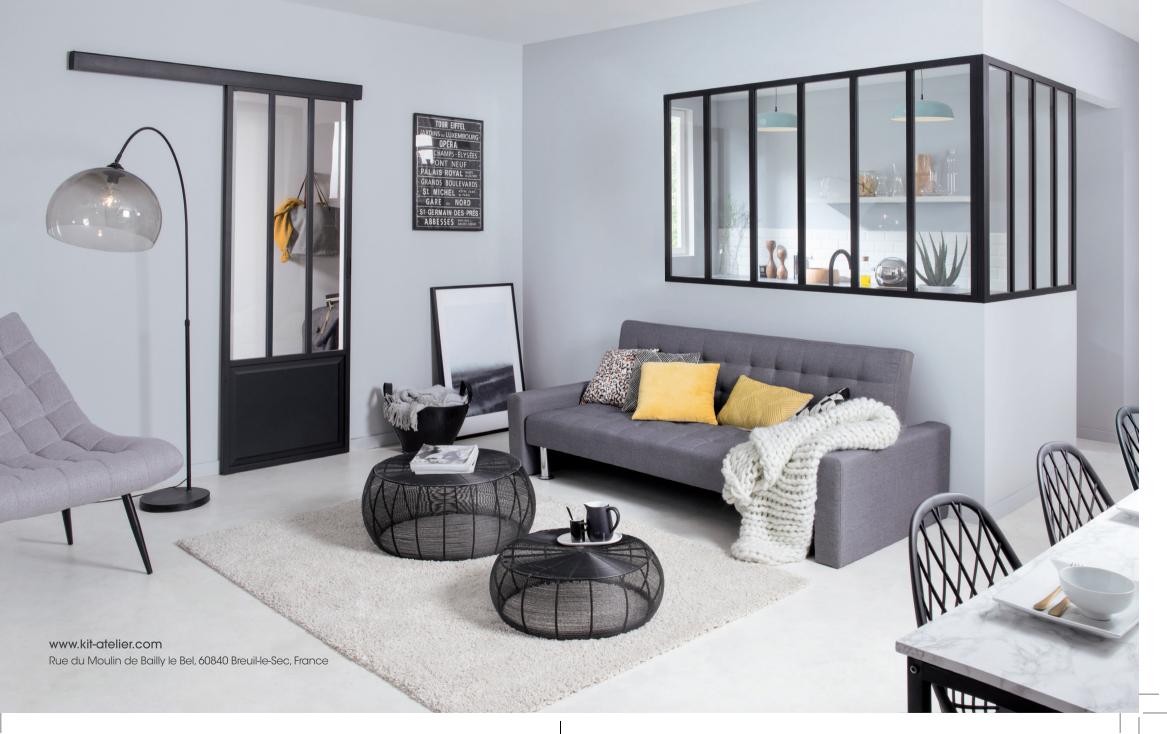

Porte battante 73 x 197,2 cm

| Porte battante 83 x 197,2 cm |  |
|------------------------------|--|
| Tür 83 x 197,2 cm            |  |

Porte coulissante 83 x 212,8 cm (Rail vendu séparément) Schiebetür 83 x 212,8 cm (Schiene separat erhältlich)

Porte coulissante 93 x 212,8 cm (Rail vendu séparément) Schiebetür 93 x 212,8 cm (Schiene separat erhältlich)

Rail pour porte coulissante Schiene zu Schiebetür