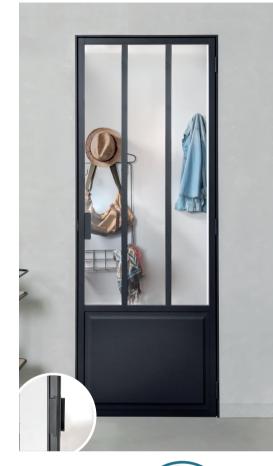

Porte battante 73 x 197,2 cm

| Porte battante 83 x 197,2 cm |  |
|------------------------------|--|
| Tür 83 x 197,2 cm            |  |

Porte coulissante 83 x 212,8 cm (Rail vendu séparément) Schiebetür 83 x 212,8 cm (Schiene separat erhältlich)